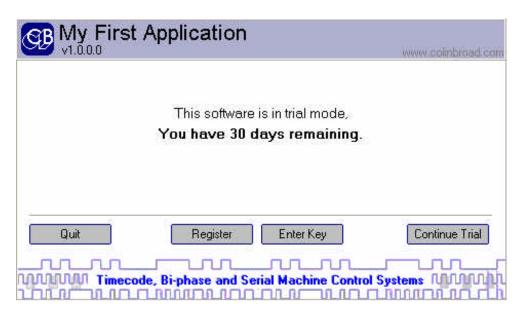

## **Registering CB Software**

On Start-up, or after selecting Help/About the following screen will be displayed. You have 30 days to register the program

Depress the Register key

Enter the user key and save to file, Email the contents the file to CB Electronics, <a href="mailto:support@colinbroad.com">support@colinbroad.com</a> or <a href="mailto:colin@colinbroad.com">colin@colinbroad.com</a> we will then send you a key to enable the software.