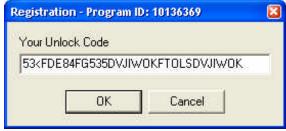

Send us the program ID as displayed in the title bar, your user name and the program name (You may have to select a smaller font size to see all the ID Number!). We will send you the unlock code, once you have entered your user name and unlock code the program will run.