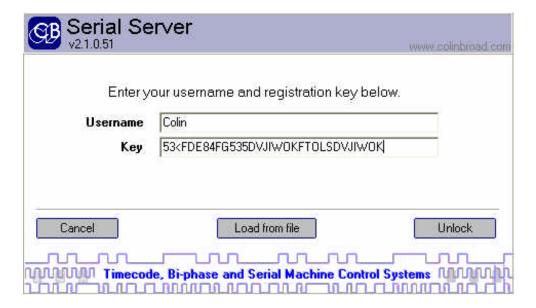

## **Registering CB Software**

On Start-up, or after selecting Help/About the following screen will be displayed. You have 30 days to register the program



Depress the Register key



Enter the user key and save to file, Email the contents the file to CB Electronics, <a href="mailto:support@colinbroad.com">support@colinbroad.com</a> or <a href="mailto:colin@colinbroad.com">colin@colinbroad.com</a> we will then send you a key to enable the software.



Enter the key, select Unlock and the program is ready to run.

## Registration once the program is locked

If you allow the trial period to run out or use the incorrect key too many times the following will be displayed on start-up.





Enter your user name, and select OK





Send us the program ID as displayed in the title bar, your user name and the program name (You may have to select a smaller font size to see all the ID Number!). We will send you the unlock code, once you have entered your user name and unlock code the program will run.