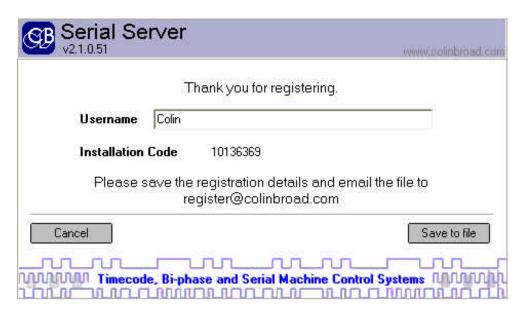

## **Registering CB Software**

On Start-up, or after selecting Help/About the following screen will be displayed. You have 30 days to register the program

Depress the Register key

Enter the user key and save to file, Email the contents the file to CB Electronics, <a href="mailto:support@colinbroad.com">support@colinbroad.com</a> or <a href="mailto:colin@colinbroad.com">colin@colinbroad.com</a> we will then send you a key to enable the software.