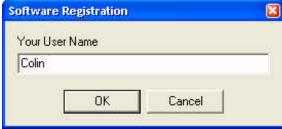

## Registration once the program is locked

If you allow the trial period to run out or use the incorrect key too many times the following will be displayed on start-up.

Enter your user name, and select OK