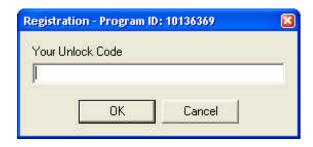

Send us the program ID as displayed in the title bar, your user name and the program name (You may have to select a smaller font size to see all the ID Number!). We will send you the unlock code, once you have entered your user name and unlock code the program will run.