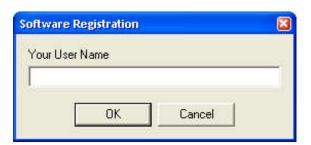

## Registration once the program is locked

If you allow the trial period to run out or use the incorrect key too many times the following will be displayed on start-up.

Enter your user name, and select OK

Send us the program ID as displayed in the title bar, your user name and the program name (You may have to select a smaller font size to see all the ID Number!). We will send you the unlock code, once you have entered your user name and unlock code the program will run.