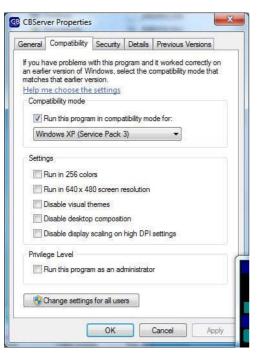

## **CB Server**

Open the CBServer directory, by default this is located at

"C:\Program Files\CBElectronics\CBServer

Right Click on "CBServer.exe" and select properties.

Select the Compatibility tab and enable "Run this program in compatibility mode" as shown below

Repeat for "SysDisp.exe" and any other program.

Note: Check that your version of Windows 7 has an XP Compatibility mode, normally only available in Windows Pro and Windows Ultimate.