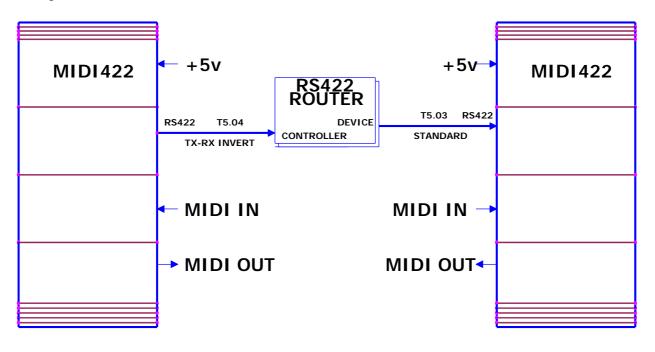

Using two MIDI422 with a RS422 router, note a Tx-Rx Invert cable must be used!

Supplied complete with two Midi Cables.

**Size:** 4.4 x 2.1 x 1.2 (112 x 55 x 31) excluding connectors

Price: Midi422 £80